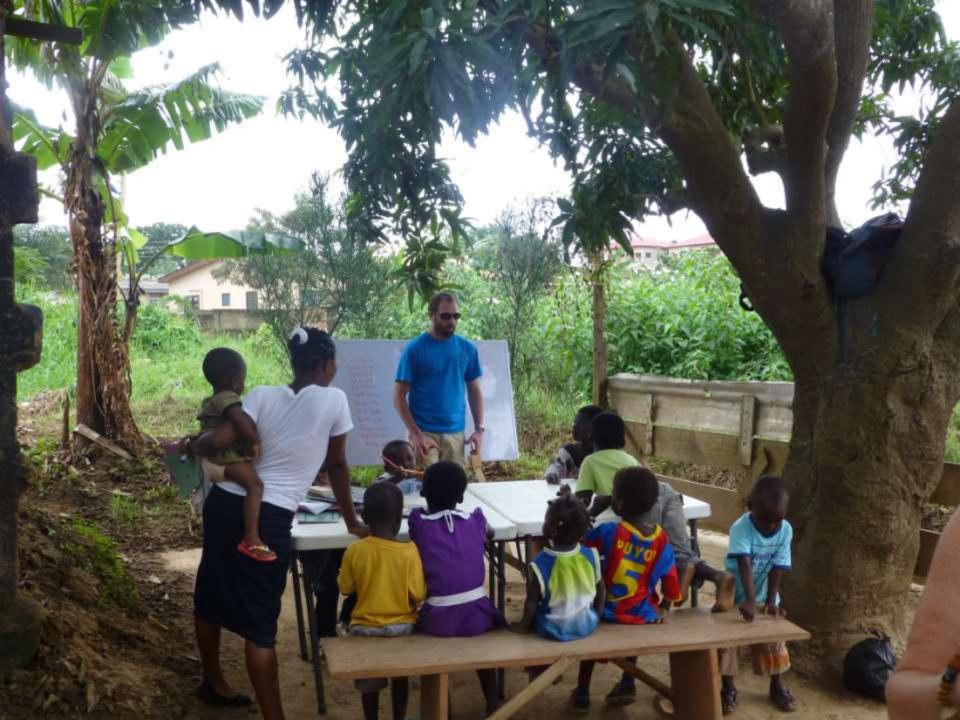

## Global Ghana Youth Network (GGYN) School Visit

13th OCREER 2013 1 costs of fibrous not system has many roots are of the same size and lenght is maize, onion any grange preapple, nice, millet grass tibrous root UNG OF A GRASS PLANT MACHEN !