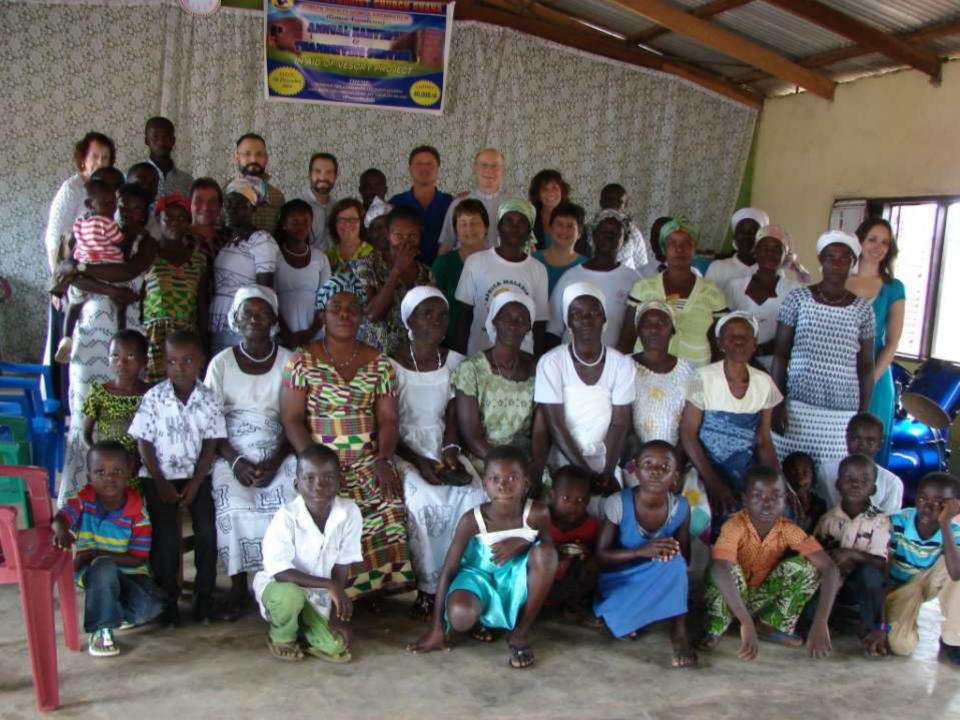

## Global Ghana Youth Network (GGYN) School Visit

13th OCREER 2013 1 costs of fibrous not system has many roots are of the same size and lenght is maize, onion any grange preapple, nice, millet grass tibrous root UNG OF A GRASS PLANT MACHEN !