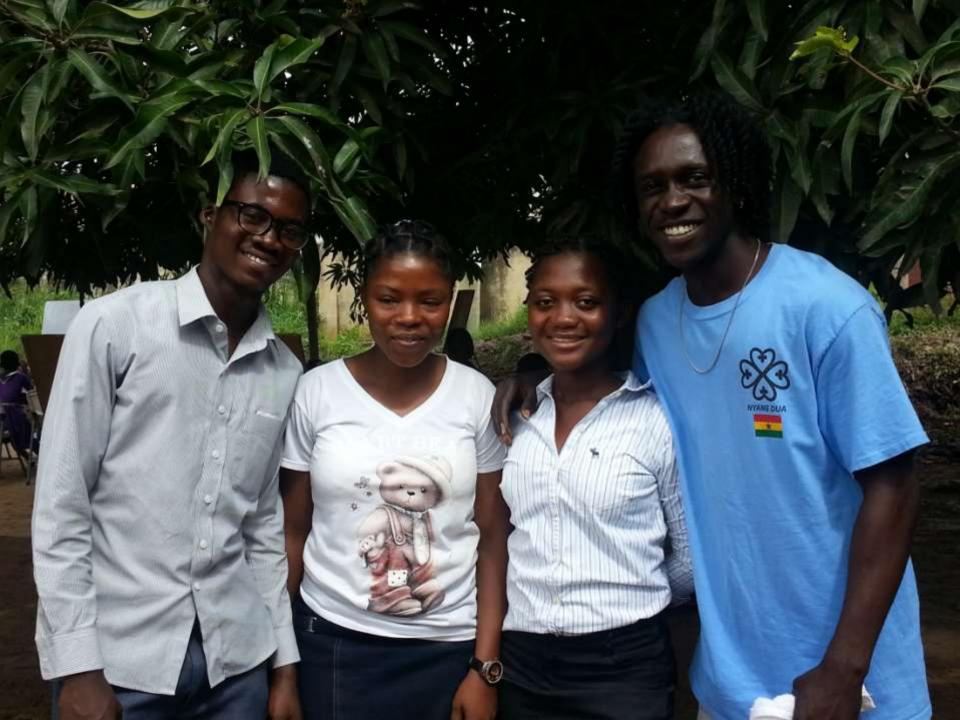

## Global Ghana Youth Network (GGYN) School Visit

13th OCREER 2013 1 costs of fibrous not system has many roots are of the same size and lenght is maize, onion any grange preapple, nice, millet grass tibrous root UNG OF A GRASS PLANT MACHEN !