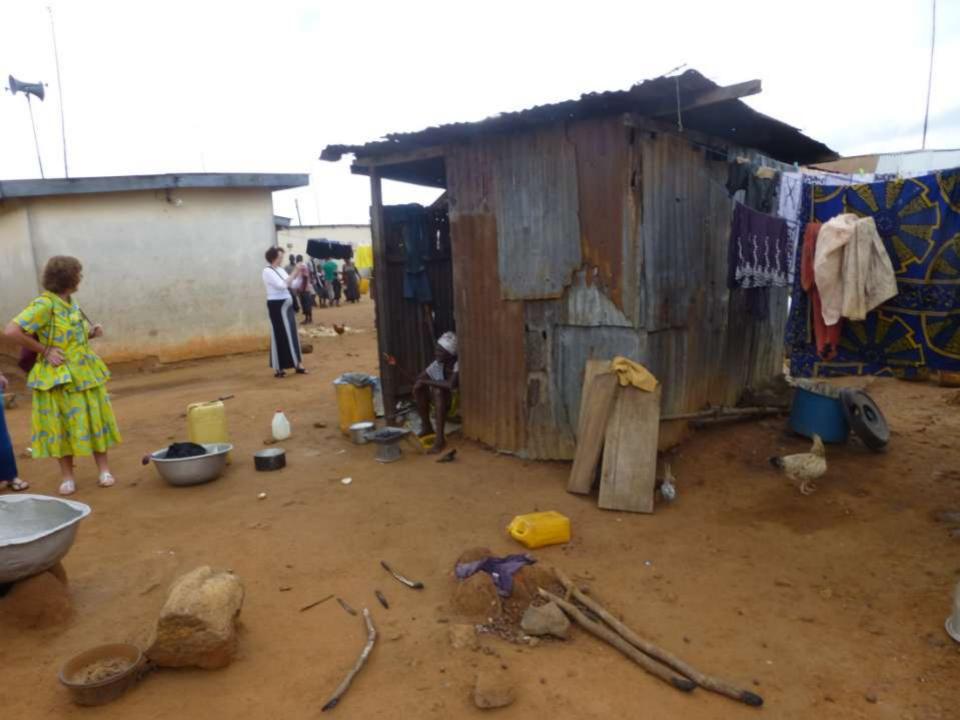

## Kindergarten

Village Life & Worship in Awombrew

Work Team at School

Sir Ernest!

We would never have painted an entire school without him!