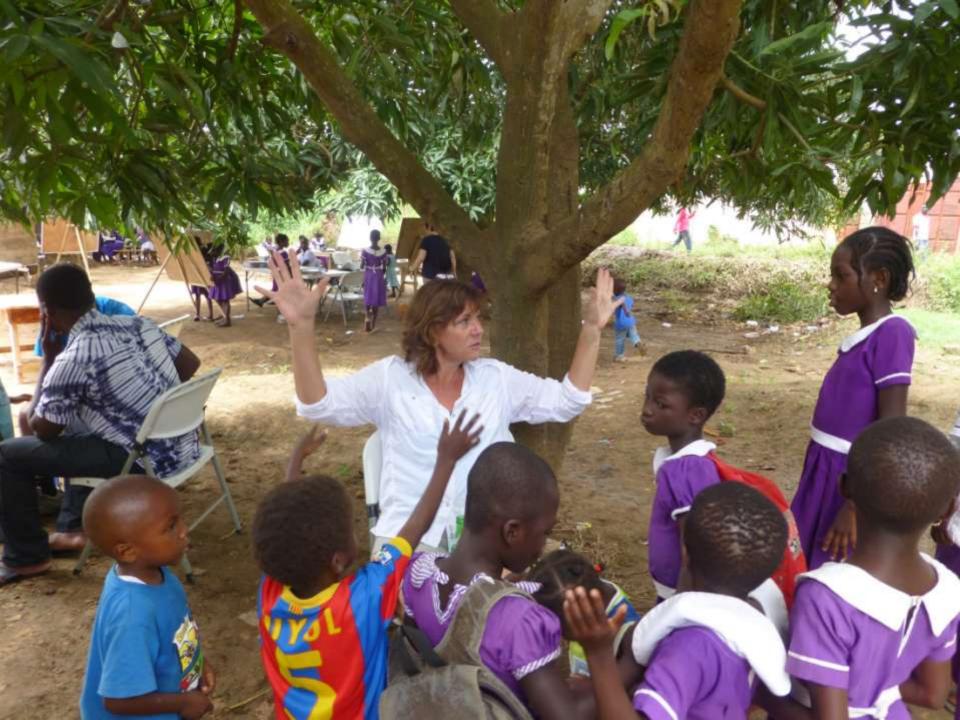

## Global Ghana Youth Network (GGYN) School Visit

13th OCREER 2013 1 costs of fibrous not system has many roots are of the same size and lenght is maize, onion any grange preapple, nice, millet grass tibrous root UNG OF A GRASS PLANT MACHEN !