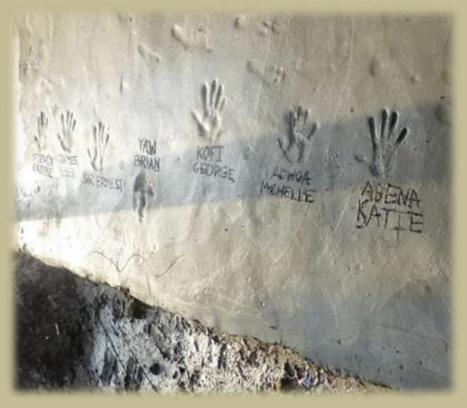

## And did somebody say cement????

Handing Out School Supplies!

Some of the Best Work Came at the End of the Day

Medical Mission

An Engineer Without Borders