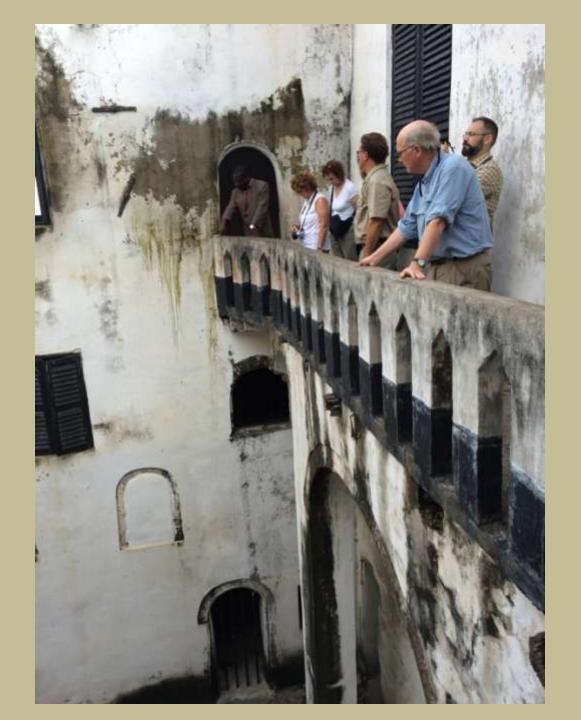

## We Also Took Time to Visit:

Kakum Park – Rainforest & Canopy Walkway

Elmina – Historic Slave Castle

Aburi Mountains – Lunch with Kwame