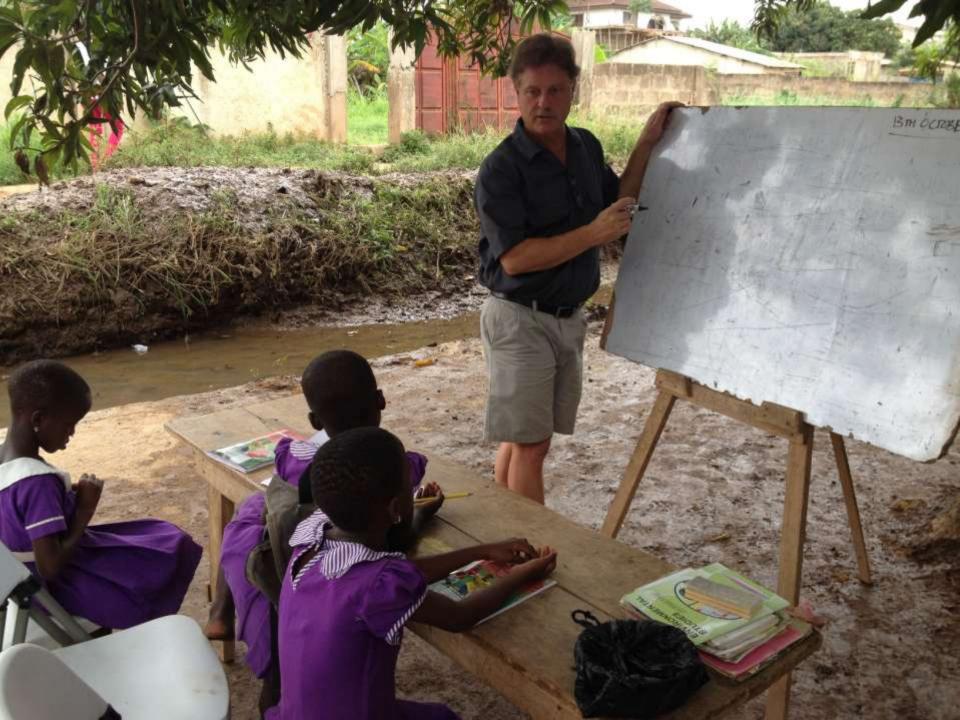

## Global Ghana Youth Network (GGYN) School Visit

13th OCREER 2013 1 costs of fibrous not system has many roots are of the same size and lenght is maize, onion any grange preapple, nice, millet grass tibrous root UNG OF A GRASS PLANT MACHEN !