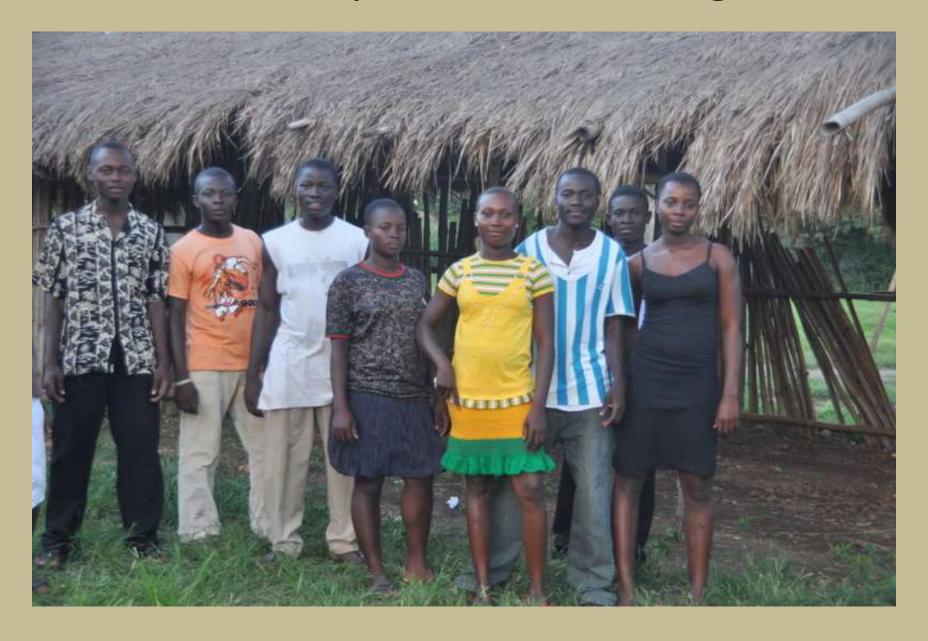

## Global Ghana Youth Network (GGYN) School Visit

13th OCREER 2013 1 costs of fibrous not system has many roots are of the same size and lenght is maize, onion any grange preapple, nice, millet grass tibrous root UNG OF A GRASS PLANT MACHEN !