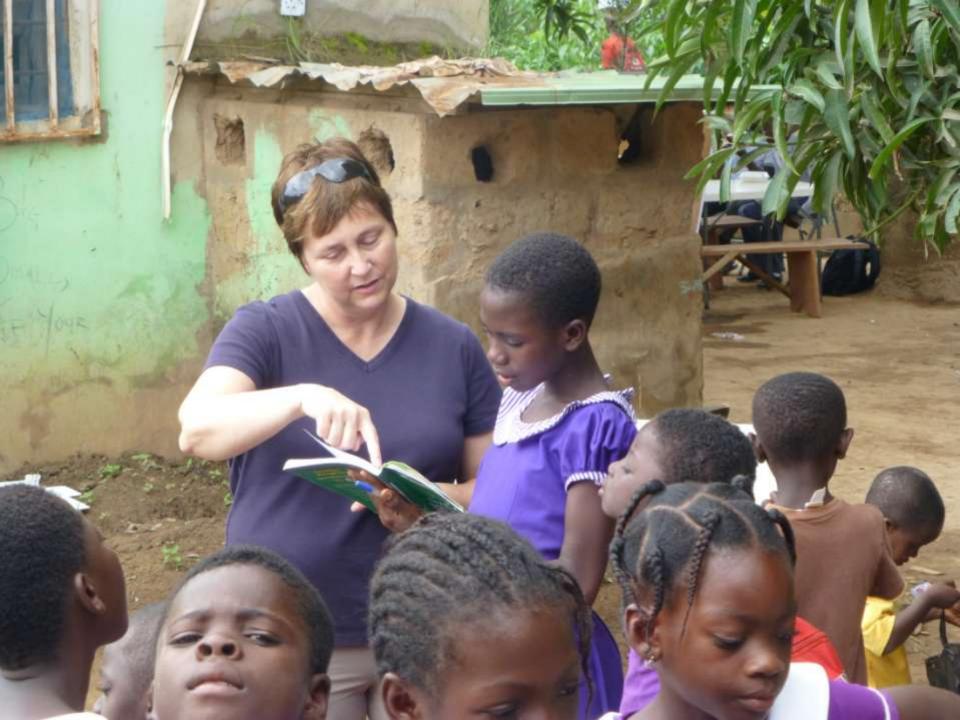

## Global Ghana Youth Network (GGYN) School Visit

13th OCREER 2013 1 costs of fibrous not system has many roots are of the same size and lenght is maize, onion any grange preapple, nice, millet grass tibrous root UNG OF A GRASS PLANT MACHEN !