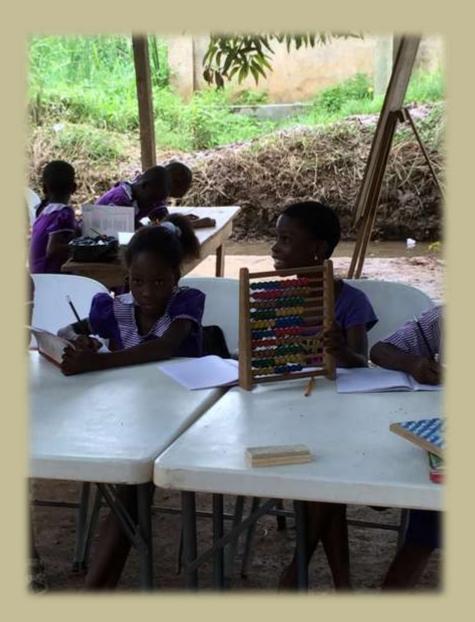

## Global Ghana Youth Network (GGYN) School Visit

13th OCREER 2013 1 costs of fibrous not system has many roots are of the same size and lenght is maize, onion any grange preapple, nice, millet grass tibrous root UNG OF A GRASS PLANT MACHEN !